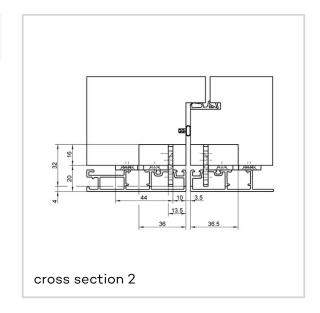

for unrebated heavy-duty doors with claddings up to 20 mm on both sides

#### Notes

The load capacity mentioned above refers to the use of 2 hinges per door leaf (1 x 2 m), for detailed information please look at the chapter "technical information".

The cladding must be excluded in the hinge area.