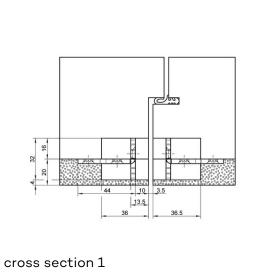

for unrebated heavy-duty doors with claddings up to 20 mm on both sides

#### Notes

The load capacity mentioned above refers to the use of 2 hinges per door leaf (1 x 2 m), for detailed information please look at the chapter "technical information".

The cladding must be excluded in the hinge area.