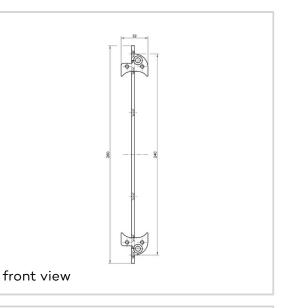

# TECTUS - TE 640 3D BW/20

Article number EAN 5 401481 0 01006 4015471122935

03.10.2023 © SIMONSWERK GmbH

Despite the utmost care taken in the preparation of this data sheet, we cannot accept any liability for printing errors

#### Notes

The load capacity mentioned above refers to the use of 2 hinges per door leaf (1 x 2 m), for detailed information please look at the chapter "technical information".

The cladding must be excluded in the hinge area.