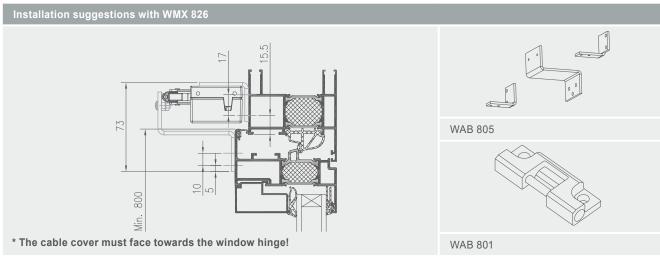

### **Description**

• for actuator type WMX 804-n and WMX 826-n

Z-bracket for mounting on inward opening windows, where the actuator is mounted on the frame.

Requires a free frame height of more than 35mm.