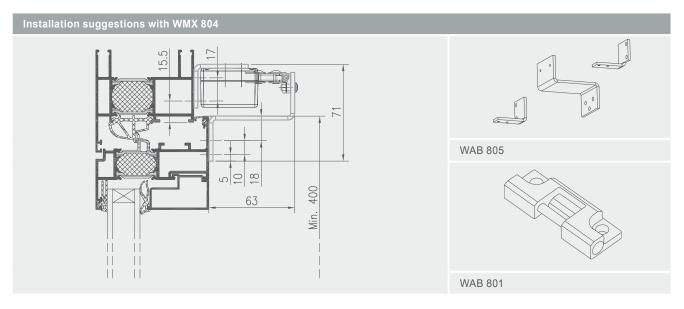

### **Description**

• for actuator type WMX 804-n and WMX 826-n

Z-bracket for mounting on inward opening windows, where the actuator is mounted on the frame.

Requires a free frame height of more than 35mm.