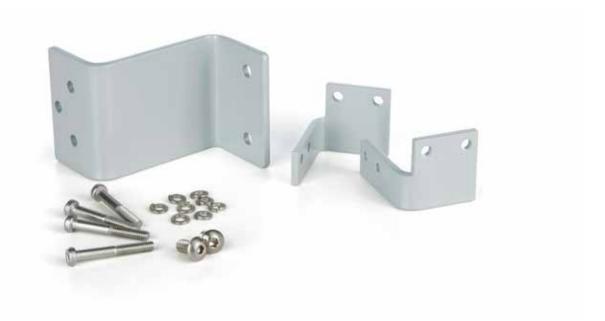

### **Description**

• for actuator type WMX 804-n and WMX 826-n

Z-bracket for mounting on inward opening windows, where the actuator is mounted on the frame.

Requires a free frame height of more than 35mm.

# **Bracket for chain actuator**

| Technical specifications |                                                |
|--------------------------|------------------------------------------------|
| Material                 | steel                                          |
| Colour                   | grey (RAL 9006) or white (RAL 9010)            |
| Delivery includes        | 1 x Z-bracket, 2 x window brackets with srews  |
| Note                     | we reserve the right to make technical changes |