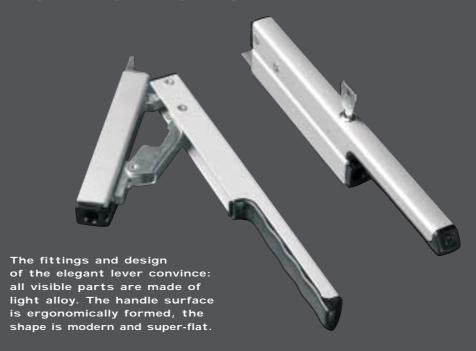

## Everything up there under control

A few turns of the elegant crank linkage positions the fanlight as required. Perceptibly convenient is the spindle mechanism with high-grade brass bearing under the cover profile. Alternatively a swivel lever, lockable hand lever, hand lever with transmission or motor drive can be chosen.

# Functional security at a high level

An optional Allen screw prevents unauthorised release of the stays. The anti-dirt profiling provides for trouble-free running. For sash heights over 300 mm additional locks ZV/F (without visible fittings) are available. They improve the sealing of the sash and provide increased protection against burglary. This corresponds to the high demands of SKG\*, SHR\* and WK2. As an option an electronic closure control can be added.