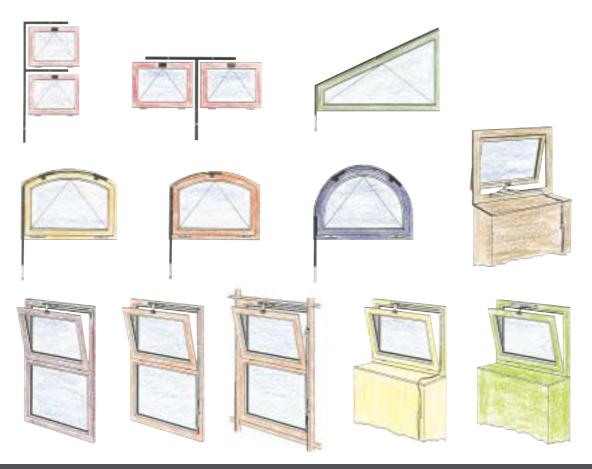

### That what pleases is allowed.

HAUTAU PRIMAT has a suitable solution for every fanlight shape. Whether round, oval or rectangular the system opens as desired inwards or outwards, one or two-sash tilt-windows, flat arches, round arches etc. etc. etc. ...

#### Flexible shape

The curves of round or flat-arch windows take up the flexible linkage harmoniously. It is available in various colours, is especially light moving and is suitable for transmission in one and two-stay systems.

#### Versatility is trumps

HAUTAU PRIMAT opens, closes and secures tilt-windows made of timber, metal and plastic - with up to 40 kg/m² glass weight. Round and flat arches, slants, double and triple constructions, ledges and opening variants are no problem for the fanlight opener. For an opening width of 190 mm. The compact, finely-shaped housing is made of light alloy, the functional parts are made of highly corrosion-protected steel.