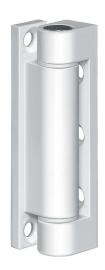

# K 3281 WF SS security pin

for PVCu tilt windows

### Technical details

| Attributes       | Value   |
|------------------|---------|
| Knuckle length   | 75,0 mm |
| Knuckle diameter | 14,0 mm |
| Pin diameter     | 7,0 mm  |