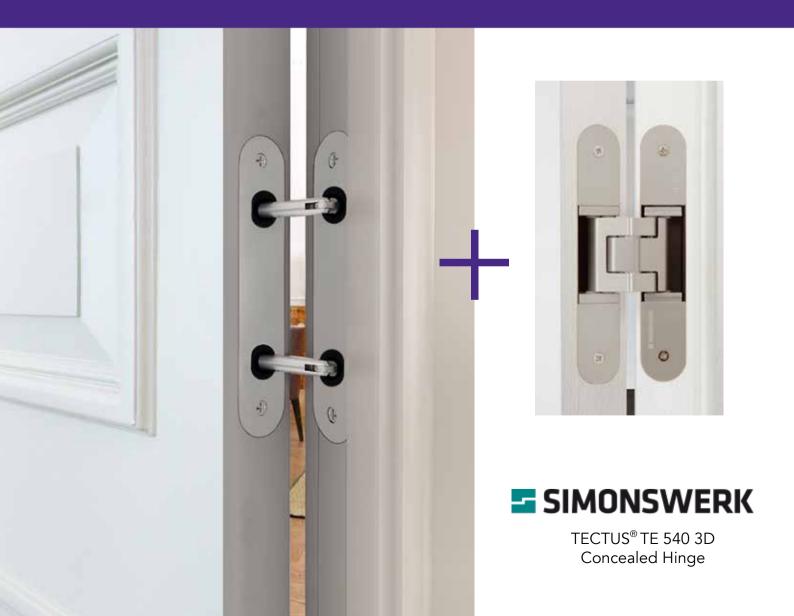

### The height adjustable concealed door closer

Samuel Heath, the makers of the well-known and trusted POWERMATIC concealed door closer, are now able to offer a complete concealed door closing system in association with SIMONSWERK and their innovative TECTUS concealed hinge.

POWERMATIC AXIS and TECTUS ensure that the door is free from any visible hardware that can detrimentally affect its appearance. Both the POWERMATIC AXIS door closer and the TECTUS hinge are completely concealed, offering a clean look and superb functionality, something not matched by other manufacturers.

### TECTUS® The completely concealed hinge system

The TECTUS series of concealed hinges offers unsurpassed quality, versatility and depth. This hinge enables the optimal integration of flush doors for contemporary designs. The adjustment feature provides a simple way to create a perfect margin between the door and the frame, enabling the door to be adjusted in three dimensions (horizontal, vertical and in/out) by simply turning an Allen key. The POWERMATIC AXIS is compatible with the vertical adjustment features of the TECTUS hinge. The refined visual appearance, in combination with its maintenance free slide bearings, distinguish TECTUS from all other concealed hinges.