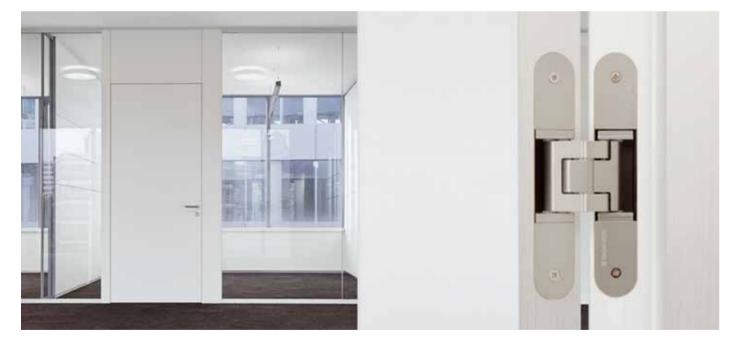

### TECTUS® The completely concealed hinge system

The TECTUS series of concealed hinges offers unsurpassed quality, versatility and depth. This hinge enables the optimal integration of flush doors for contemporary designs. The adjustment feature provides a simple way to create a perfect margin between the door and the frame, enabling the door to be adjusted in three dimensions (horizontal, vertical and in/out) by simply turning an Allen key. The POWERMATIC AXIS is compatible with the vertical adjustment features of the TECTUS hinge. The refined visual appearance, in combination with its maintenance free slide bearings, distinguish TECTUS from all other concealed hinges.