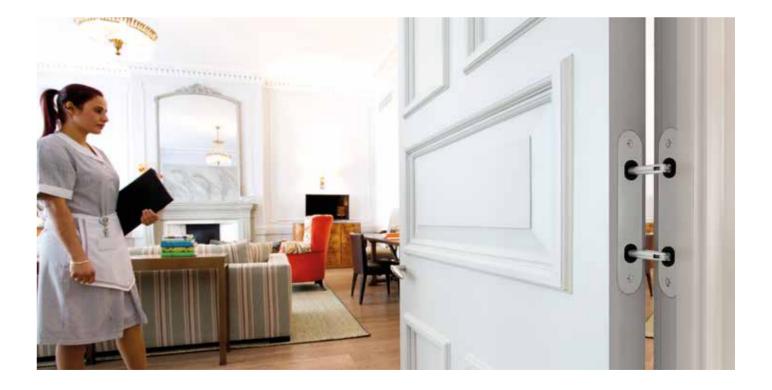

### Minimalist design with superior function

The combination of standard commercial butt hinges and a regular overhead closer (as seen below) does not have the clean aesthetically pleasing look that this concealed hardware combination of closer and hinges can offer. POWERMATIC AXIS concealed closer and SIMONSWERK TECTUS hinges allow for continuity in design without the disruptive affect of exposed overhead closers and unsightly hinges. Maximum door weight = 80kg

## **POWERMATIC** AXIS

Samuel Heath already provides a comprehensive range of concealed door closers for a variety of applications including hospitality, residential and commercial doors. With the addition of the TECTUS Concealed hinge (available from SIMONSWERK UK) there is now a complete door closer solution consisting of the POWERMATIC AXIS concealed closer and the TECTUS concealed hinge. With its adjustable closing speed and power latching action, the POWERMATIC AXIS utilizes a unique twin power design for latched and unlatched installations. The POWERMATIC AXIS closer can be used in combination with the TECTUS TE 540 3D hinge on wood or steel doors up to a maximum opening angle of 105 degrees and maximum weight of 80kg.

### The height adjustable concealed door closer

As a concealed door closer, POWERMATIC AXIS offers consistent functionality as well as a minimalist visual appearance. POWERMATIC AXIS is available with cover plates in a range of finishes to match the TECTUS hinge. For ease of installation and proper alignment, this closer offers compatible height adjustment, working in combination with the TECTUS hinge system. The POWERMATIC AXIS offers the ultimate in door control without the need to compromise the appearance of the door itself or the aesthetics of the finished product.