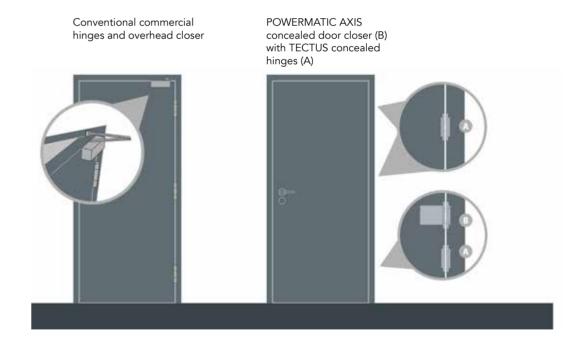

### Minimalist design with superior function

The combination of standard commercial butt hinges and a regular overhead closer (as seen below) does not have the clean aesthetically pleasing look that this concealed hardware combination of closer and hinges can offer. POWERMATIC AXIS concealed closer and SIMONSWERK TECTUS hinges allow for continuity in design without the disruptive affect of exposed overhead closers and unsightly hinges. Maximum door weight = 80kg