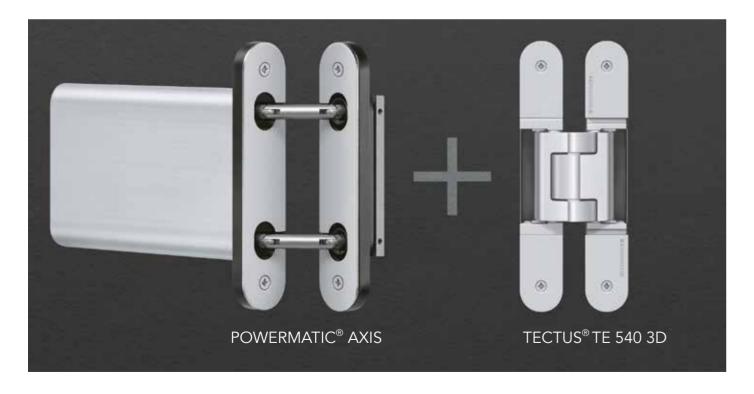

## **POWERMATIC** AXIS

Samuel Heath already provides a comprehensive range of concealed door closers for a variety of applications including hospitality, residential and commercial doors. With the addition of the TECTUS Concealed hinge (available from SIMONSWERK UK) there is now a complete door closer solution consisting of the POWERMATIC AXIS concealed closer and the TECTUS concealed hinge. With its adjustable closing speed and power latching action, the POWERMATIC AXIS utilizes a unique twin power design for latched and unlatched installations. The POWERMATIC AXIS closer can be used in combination with the TECTUS TE 540 3D hinge on wood or steel doors up to a maximum opening angle of 105 degrees and maximum weight of 80kg.